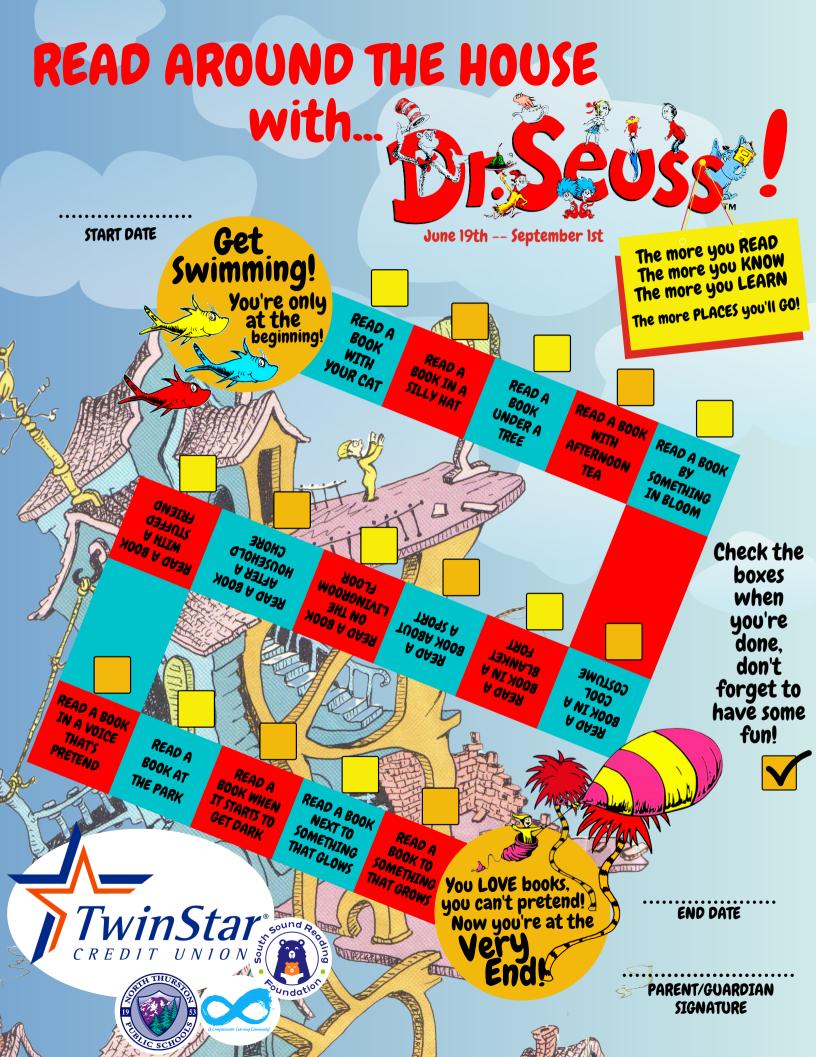

## Instructions

Read around the house with Dr. Seuss by following the map! Each square has a special reading challenge which includes fun areas and items around your house and neighborhood. Check the boxes as you go. When you've completed as many challenges as you can, turn it in to claim your prize!

Read Around the House!

June 19th-September 1st