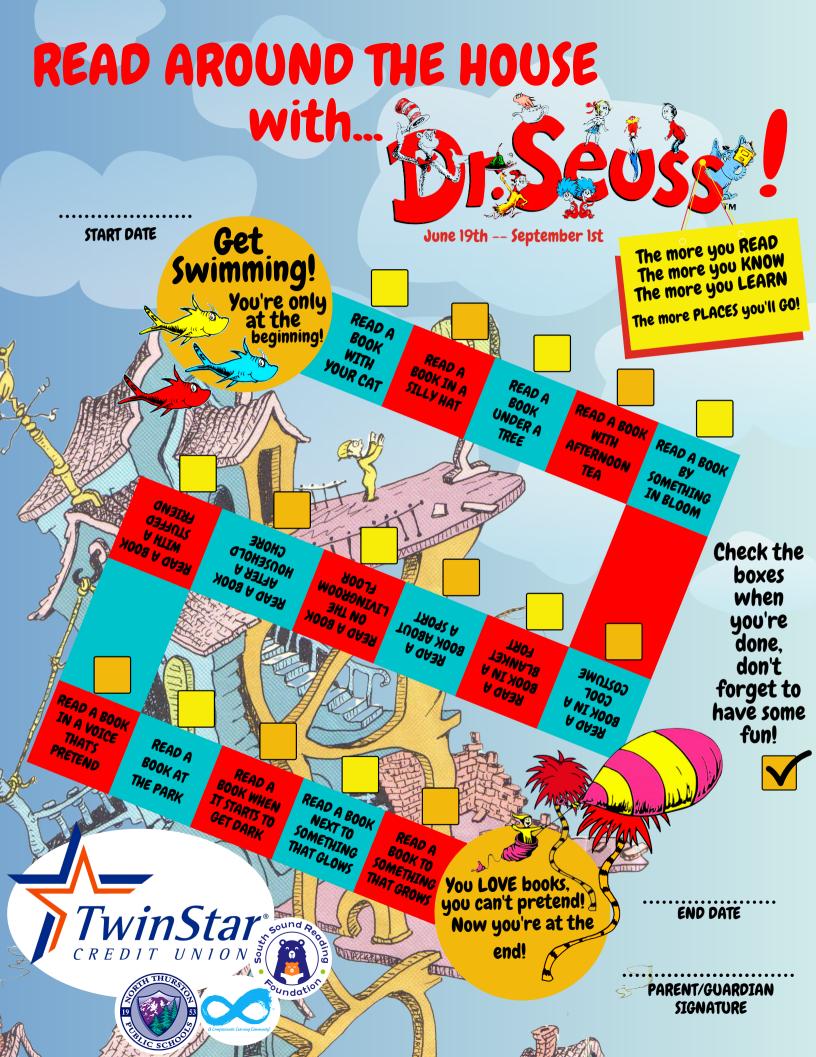

## Instructions

Read around the house with Dr. Seuss by following the map! Each square has a special reading challenge which includes fun areas and items around your house and neighborhood. Check the boxes as you go. When you've completed as many challenges as you can, turn it in to claim your prize!

Read Around the House!

June 19th-September 1st